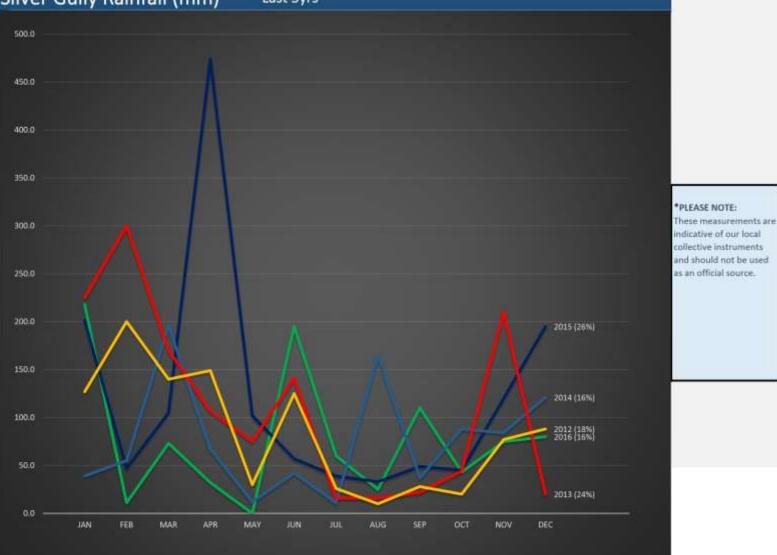

## \*Please Note:

These measurements are indicative of our local collective instruments and should not be used as an official source.

## Silver Gully Rainfall (mm) Last Syrs

| Ra | Rainfall Data (mm) |       |       |       |       |       |       |       |       |       |       |       |       |          |       |
|----|--------------------|-------|-------|-------|-------|-------|-------|-------|-------|-------|-------|-------|-------|----------|-------|
|    | Year               | JAN   | FEB   | MAR   | APR   | MAY   | JUN   | JUL   | AUG   | SEP   | OCT   | NOV   | DEC   | YR TOTAL | 5yr % |
|    | 2017               |       |       |       |       |       |       |       |       |       |       |       |       | 0.0      | 0%    |
| 1  | 2016               | 218.0 | 11.0  | 73.0  | 32.0  | 0.0   | 195.0 | 60.0  | 25.0  | 110.0 | 43.0  | 75.0  | 80.0  | 922.0    | 16%   |
|    | 2015               | 201.0 | 47.0  | 105.0 | 474.0 | 102.0 | 57.0  | 39.0  | 33.0  | 49.0  | 45.0  | 120.0 | 195.0 | 1467.0   | 26%   |
|    | 2014               | 39.0  | 55.0  | 196.0 | 67.0  | 12.0  | 42.0  | 11.0  | 165.0 | 37.0  | 88.0  | 84.0  | 121.0 | 917.0    | 16%   |
|    | 2013               | 225.0 | 300.0 | 170.0 | 107.0 | 75.0  | 141.0 | 16.0  | 16.0  | 22.0  | 44.0  | 210.0 | 20.0  | 1346.0   | 24%   |
|    | 2012               | 127.0 | 200.0 | 140.0 | 149.0 | 30.0  | 125.0 | 26.0  | 10.0  | 28.0  | 20.0  | 77.0  | 88.0  | 1020.0   | 18%   |
|    | 2011               | 73.0  | 68.0  | 135.0 | 162.0 | 141.0 | 233.0 | 157.0 | 87.0  | 183.0 | 82.0  | 264.0 | 71.0  | 1656.0   |       |
|    | 2010               | 100.0 | 105.0 | 124.0 | 56.0  | 100.0 | 95.0  | 52.0  | 35.0  | 35.0  | 93.0  | 93.0  | 4.0   | 892.0    |       |
|    | 2009               | 38.0  | 238.0 | 22.0  | 110.0 | 100.0 | 67.0  | 21.0  | 10.0  | 10.0  | 132.0 | 38.0  | 81.0  | 867.0    |       |
|    | 2008               | 147.0 | 248.0 | 89.0  | 203.0 | 13.0  | 129.0 | 37.0  | 57.0  | 157.0 | 63.0  | 109.0 | 96.0  | 1348.0   |       |
|    | 2007               | 54.0  | 232.0 | 134.0 | 132.0 | 45.0  | 571.0 | 26.0  | 171.0 | 55.0  | 22.0  | 197.0 | 136.0 | 1775.0   |       |
|    | 2006               | 101.0 | 29.0  | 100.0 | 11.0  | 17.0  | 57.0  | 64.0  | 67.0  | 207.0 | 14.0  | 57.0  | 127.0 | 851.0    |       |
|    | 2005               | 121.0 | 37.0  | 80.0  | 49.0  | 67.0  | 143.0 | 18.0  | 2.0   | 65.0  | 74.0  | 118.0 | 38.0  | 812.0    |       |
|    | 2004               | 73.0  | 132.0 | 82.0  | 20.0  | 18.0  | 6.0   | 27.0  | 30.0  | 33.0  | 236.0 | 61.0  | 82.0  | 800.0    |       |
|    | 2003               | 14.0  | 130.0 | 36.0  | 108.0 | 224.0 | 25.0  | 46.0  | 26.0  | 0.0   | 26.0  | 105.0 | 54.0  | 794.0    |       |
|    | 2002               | 70.0  | 250.0 | 150.0 | 61.0  | 86.0  | 25.0  | 18.0  | 37.0  | 34.0  | 12.0  | 42.0  | 118.0 | 903.0    |       |
|    | 2001               | 54.0  | 285.0 | 202.0 | 112.0 | 146.0 | 0.0   | 54.0  | 40.0  | 19.0  | 55.0  | 90.0  | 46.0  | 1103.0   |       |
|    |                    |       |       |       |       |       |       |       |       |       |       |       |       | 1        |       |