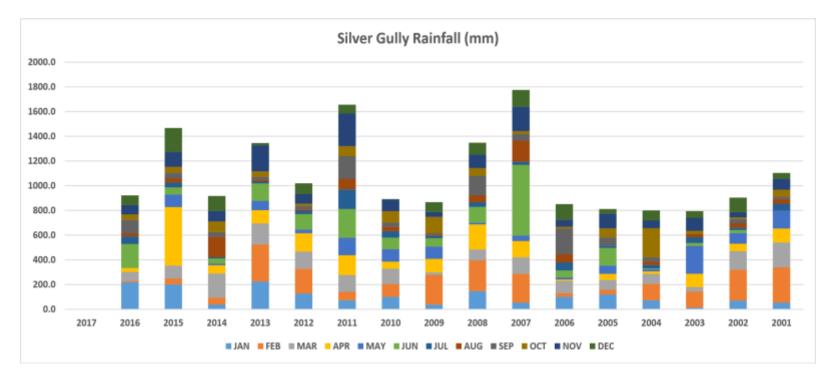

## Silver Gully Rainfall (mm) Last Syrs

| Ra | Rainfall Data (mm) |       |       |       |       |       |       |       |       |       |       |       |       |          |       |
|----|--------------------|-------|-------|-------|-------|-------|-------|-------|-------|-------|-------|-------|-------|----------|-------|
|    | Year               | JAN   | FEB   | MAR   | APR   | MAY   | JUN   | JUL   | AUG   | SEP   | OCT   | NOV   | DEC   | YR TOTAL | 5yr % |
|    | 2017               |       |       |       |       |       |       |       |       |       |       |       |       | 0.0      | 0%    |
| 1  | 2016               | 218.0 | 11.0  | 73.0  | 32.0  | 0.0   | 195.0 | 60.0  | 25.0  | 110.0 | 43.0  | 75.0  | 80.0  | 922.0    | 16%   |
|    | 2015               | 201.0 | 47.0  | 105.0 | 474.0 | 102.0 | 57.0  | 39.0  | 33.0  | 49.0  | 45.0  | 120.0 | 195.0 | 1467.0   | 26%   |
|    | 2014               | 39.0  | 55.0  | 196.0 | 67.0  | 12.0  | 42.0  | 11.0  | 165.0 | 37.0  | 88.0  | 84.0  | 121.0 | 917.0    | 16%   |
|    | 2013               | 225.0 | 300.0 | 170.0 | 107.0 | 75.0  | 141.0 | 16.0  | 16.0  | 22.0  | 44.0  | 210.0 | 20.0  | 1346.0   | 24%   |
|    | 2012               | 127.0 | 200.0 | 140.0 | 149.0 | 30.0  | 125.0 | 26.0  | 10.0  | 28.0  | 20.0  | 77.0  | 88.0  | 1020.0   | 18%   |
|    | 2011               | 73.0  | 68.0  | 135.0 | 162.0 | 141.0 | 233.0 | 157.0 | 87.0  | 183.0 | 82.0  | 264.0 | 71.0  | 1656.0   |       |
|    | 2010               | 100.0 | 105.0 | 124.0 | 56.0  | 100.0 | 95.0  | 52.0  | 35.0  | 35.0  | 93.0  | 93.0  | 4.0   | 892.0    |       |
|    | 2009               | 38.0  | 238.0 | 22.0  | 110.0 | 100.0 | 67.0  | 21.0  | 10.0  | 10.0  | 132.0 | 38.0  | 81.0  | 867.0    |       |
|    | 2008               | 147.0 | 248.0 | 89.0  | 203.0 | 13.0  | 129.0 | 37.0  | 57.0  | 157.0 | 63.0  | 109.0 | 96.0  | 1348.0   |       |
|    | 2007               | 54.0  | 232.0 | 134.0 | 132.0 | 45.0  | 571.0 | 26.0  | 171.0 | 55.0  | 22.0  | 197.0 | 136.0 | 1775.0   |       |
|    | 2006               | 101.0 | 29.0  | 100.0 | 11.0  | 17.0  | 57.0  | 64.0  | 67.0  | 207.0 | 14.0  | 57.0  | 127.0 | 851.0    |       |
|    | 2005               | 121.0 | 37.0  | 80.0  | 49.0  | 67.0  | 143.0 | 18.0  | 2.0   | 65.0  | 74.0  | 118.0 | 38.0  | 812.0    |       |
|    | 2004               | 73.0  | 132.0 | 82.0  | 20.0  | 18.0  | 6.0   | 27.0  | 30.0  | 33.0  | 236.0 | 61.0  | 82.0  | 800.0    |       |
|    | 2003               | 14.0  | 130.0 | 36.0  | 108.0 | 224.0 | 25.0  | 46.0  | 26.0  | 0.0   | 26.0  | 105.0 | 54.0  | 794.0    |       |
|    | 2002               | 70.0  | 250.0 | 150.0 | 61.0  | 86.0  | 25.0  | 18.0  | 37.0  | 34.0  | 12.0  | 42.0  | 118.0 | 903.0    |       |
|    | 2001               | 54.0  | 285.0 | 202.0 | 112.0 | 146.0 | 0.0   | 54.0  | 40.0  | 19.0  | 55.0  | 90.0  | 46.0  | 1103.0   |       |
|    |                    |       |       |       |       |       |       |       |       |       |       |       |       | 1        |       |